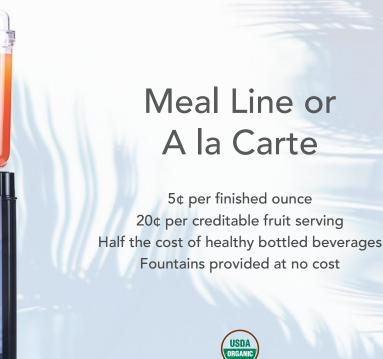

## Single 110v power source Single, double or triple fountain to optimize meal line layout

Serve Anywhere

You Have an Outlet

Sits on any countertop space

No water hook-up

Built-in refrigeration

Meal Line or A la Carte 5¢ per finished ounce 20¢ per creditable fruit serving