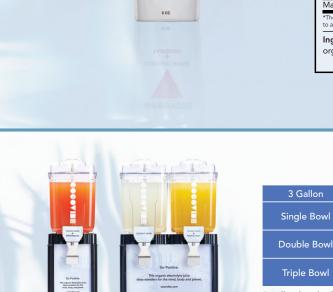

## Single 110v power source Single, double or triple fountain to optimize meal line layout

Serve Anywhere

You Have an Outlet

Sits on any countertop space

No water hook-up

Built-in refrigeration

Meal Line or A la Carte 5¢ per finished ounce 20¢ per creditable fruit serving

### 17" 7.87" 17" 15.75"

Fountain Dimensions

Depth

| Box Storage              | Dimensions         |
|--------------------------|--------------------|
| 8 1/2" x 7 1/2" x 7 1/8" | 12 pouches per Box |
|                          |                    |