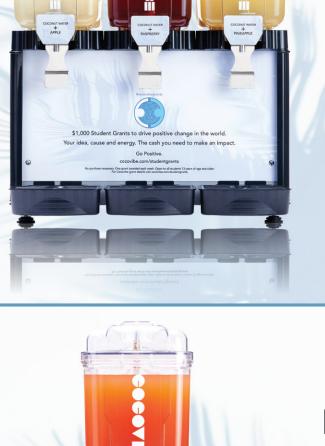

**Empowering your students** 

to drive positive change.

One Grant awarded every week Open to students 13 and older No purchase necessary No school resources required Program managed at cocovibe.com/studentgrants

Cocovibe \$1,000 Student Grants

**Nutrition Facts** 16 servings per pouch Serving size 8 fl oz (240g) **Calories** 40 Total Fat 0g 0% Saturated Fat 0g 0% Trans Fat 0g Cholesterol 0mg

3%

4%

0%

0%

0%

10%