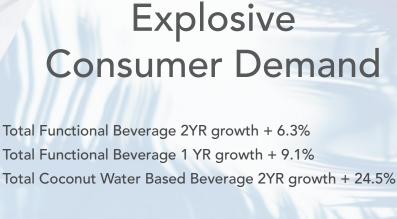

|     |  |

Inherently



# Reduced carbon emissions Reusable cups and glassware No single-serve plastics

**Eco-Positive** 

Less packaging to manufacture, transport, store and dispose

Every box of Cocovibe eliminates the need to make, transport, store and dispose of 128 plastic 12 oz. bottles.

Pre-measured easy-pour 8 oz. concentrate makes one finished gallon.

One-year shelf life Refrigerated storage, no thaw time Prepare one, two or three gallons Mix only the amount you'll serve



## Single 110v power source Single, double or triple fountain to optimize meal line layout

Serve Anywhere

You Have an Outlet

Sits on any countertop space

No water hook-up

Built-in refrigeration

Meal Line or A la Carte 5¢ per finished ounce 20¢ per creditable fruit serving



**Empowering your students** 

to drive positive change.

One Grant awarded every week Open to students 13 and older No purchase necessary No school resources required Program managed at cocovibe.com/studentgrants

Cocovibe \$1,000 Student Grants



**Nutrition Facts** 16 servings per pouch Serving size 8 fl oz (240g) **Calories** 40 Total Fat 0g 0% Saturated Fat 0g 0% Trans Fat 0g Cholesterol 0mg

3%

4%

0%

0%

0%

10%

8%

Height

28"

28"

28"

Total Carbohydrate 10g
Dietary Fiber 0g Total Sugars 6g Includes 0 Added Sugars Protein 0g Vitamin D 0mcg Calcium 40mg Iron 0mg Potassium 450mg Phosphorus 20mg

Ingredients: Water, organic coconut water concentrate,

organic raspberry juice concentrate.

Sodium 35mg

Magnesium 30mg



TWELVE 8

### 17" 7.87" 17" 15.75"

Fountain Dimensions

D