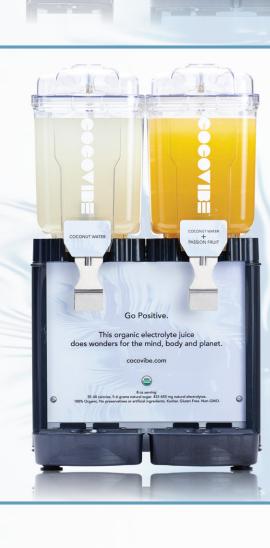

## Single 110v power source Single, double or triple fountain to optimize meal line layout

Serve Anywhere

You Have an Outlet

Sits on any countertop space

No water hook-up

Built-in refrigeration

Meal Line or A la Carte 5¢ per finished ounce 20¢ per creditable fruit serving