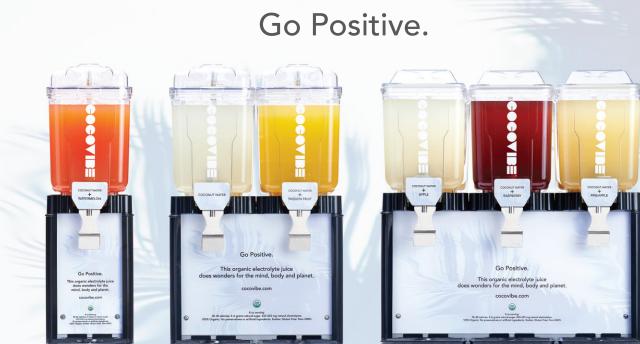

## Single 110v power source Single, double or triple fountain to optimize meal line layout

Serve Anywhere

You Have an Outlet

Sits on any countertop space

No water hook-up

Built-in refrigeration

Meal Line or A la Carte 5¢ per finished ounce 20¢ per creditable fruit serving