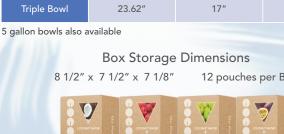

### 17" 7.87" 17" 15.75"

Fountain Dimensions

Depth

| Box Storage              | Dimensions         |
|--------------------------|--------------------|
| 8 1/2" x 7 1/2" x 7 1/8" | 12 pouches per Box |
|                          |                    |